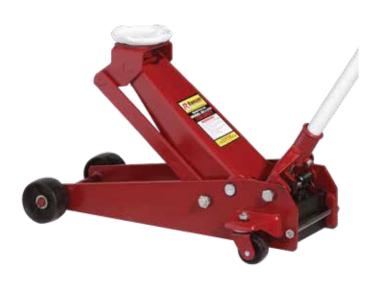

## RFJ-3TP

**Floor Jacks** SKU# 5150440 3-Ton Professional Floor Jack

Questions? Contact BendPak's Sales Team sales@bendpak.com | 1-800-253-2363

Monday - Friday, 7AM to 4:30PM PST

## **Designed to Meet a Variety of Everyday Duties**

The RFJ-3TP is a versatile lifting machine designed to meet a variety of everyday duties. Capable of handling a full 6,000-lb. load, this trusty floor jack is made out of heavy-gauge steel to ensure maximum durability under tremendous pressure. As with every Ranger floor jack, the RFJ-3TP exceeds all ANSI standards in performance and safety.

This jack is designed to handle most residential vehicles, including light trucks and SUVs. With a 5.25" in collapsed profile, this isn't one of our super-low-profile models, but it is ideal for average sedan heights and heavier-duty vehicle types. It's also exceptional lightweight, so you get an incredible power-to-weight ratio that surely explains why this floor jack is a staple in garages worldwide.