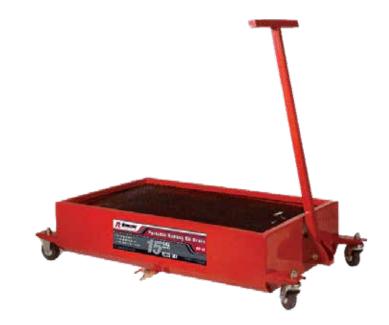

## Your Low-Profile, Portable Oil Drain Solution

This heavy-duty, low-profile <u>oil drain</u> gives you 15 gallons in the tub, so it's perfect for truck and RV service. Removable steel mesh keeps foreign debris out, while baffles and splash guards prevents spillage. You'll be pulling as much as 110 lbs. of oil in this drain, so you'll be glad to have the swivel casters and T-handle for easy mobility. Use it with an evacuation pump or good old gravity. It's completely up to you.

## **Features**

- Wide-body design eliminates tipping and assures proper balance
- Removable steel mesh cover keeps out debris
- Built-in baffles and splash guards prevent spillage
- Heavy-duty steel construction with a low-profile design
- Ideal for truck and RV service
- Swivel casters for superior mobility
- T-shaped handle for easy positioning
- Built-in drain nozzle