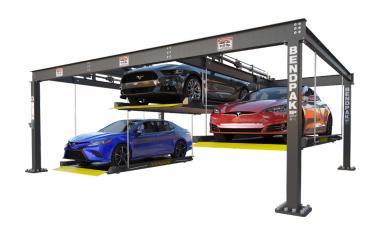

### The Sexiest Vehicle Stacker **Money Can Buy**

The PL-6KT triple-wide parking lift is one of the most efficient parking units ever designed. The key to its design is a streamlined, four-column structure that leaves all three lifting platforms free from surrounding posts, making it safer and easier to enter and exit parked vehicles.

This parking lift is equally useful in large residential garages and commercial spaces. Municipal parking lots and custom shops looking for extra parking don't need to waste money buying multiple lifts that may or may not even fit in their space. A triple-wide lift is the most efficient way to turn three parking spots into six.