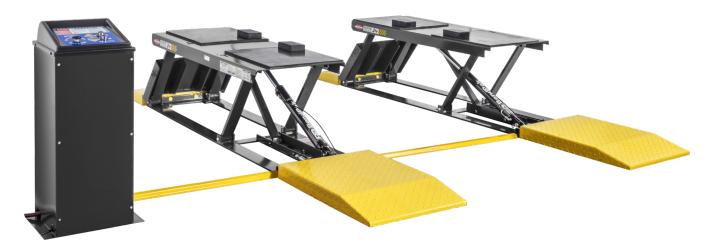

## P-9000LT

**BP BendPak** 

Low-Mid Rise Lifts
SKU# 5175133
9,000-lb. Capacity / Low-Rise Lift / Open-Center / Pit-Style

Questions? Contact BendPak's Sales Team sales@bendpak.com | 1-800-253-2363 Monday - Friday, 7AM to 4:30PM PST

## World-Class Power, Simple Design Pit-Style Low-Rise Lift

The 9,000-lb. capacity P-9000LT is a heavier-duty version of the P-6B. We increased the lift capacity by 30% while maintaining all the features you love: dual-approach design, open-center access and a hands-free safety check. This is the industry's ultimate pit lift, perfect for quick-lube shops, full auto centers and home garages. Minimal footprint and full access to the wheels and undercarriage. Ramps attach and detach quickly to convert a flush-mount unit to a floor unit.

## **Features**

- Easily convert fast-lube pits into wheel service work bays
- Mounts outside the pit rail without interfering with center work area
- Model P-9000LTF flush-mount model provides recessed drive-over option
- Heavy duty 1.5 HP electric-hydraulic power unit
- Electronic push-button controls allow smooth, singlehand operation
- Automatic multi-position safety locks with air release deliver safe, remote operation
- Durable rubber-topped pad surface and rubber lift blocks provide quick set-up

## **Specifications**

| Lifting Capacity     | 9,000 lbs. (4,082 kg)              |
|----------------------|------------------------------------|
| Lifting Capacity     | 9,000 lbs. (4,062 kg)              |
| Platform Length      | 58.5" (1,484 mm)                   |
| Platform Width       | 24" (610 mm)                       |
| Lift Height          | 24" (610 mm)                       |
| Lift Height + Blocks | 27" (686 mm)                       |
| Overall Length       | 124.6" (3,165 mm)                  |
| Lowered Height       | 4" (102 mm)                        |
| Speed of Rise        | 55 sec                             |
| Standard Motor (*)   | 1.5 HP / 208-230 VAC / 60 Hz / 1Ph |