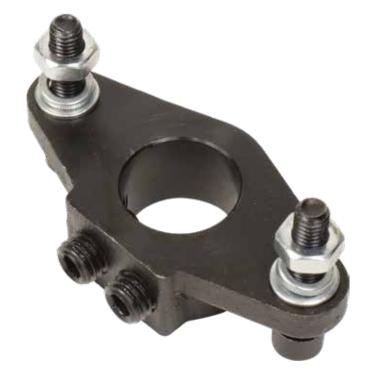

## Plastic Tool Head Mounting Flange

The plastic tool head mounting flange is used to mount the plastic tool head accessory to a tire changer. Help protect expensive alloy wheels from marring or damage when mounting on a tire changer with the plastic tool head and mounting flange.

Requires Plastic Tool Head (sold separately)

## **Features**

- Hardened steel
- Includes all mounting hardware
- Requires and is used with the plastic mounting head