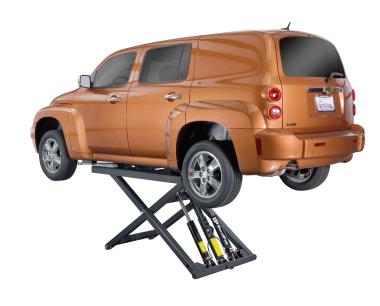

## MD-6XP

Low-Mid Rise Lifts
SKU# 5175730
6,000-lb. Capacity / Mid-Rise Lift / Frame Lift / Portable

## Questions? Contact BendPak's Sales Team sales@bendpak.com | 1-800-253-2363 Monday - Friday, 7AM to 4:30PM PST

When it's time to add some much needed versatility and productivity to your professional shop or home garage, your first stop should always be BendPak. Our 6,000-lb. capacity mid-rise lift is designed to fit nicely into narrower bays and won't take up much of your precious floor space. Thanks to its small footprint, even shops that don't suffer from small work areas will benefit from its ability to be placed just about anywhere without getting in the way. This state-of-the-art scissor car lift comes well-equipped with adjustable arm assemblies and an all-important multi-position safety lock bar to give your lifting jobs the dynamic flexibility necessary for the best possible result. Easily and reliably adjust your lift to any secure position.

## **Features**

- 6,000-lb. lifting capacity
- Perfect for servicing light-duty trucks and cars
- Portable motor cart serves as tow handle to easily move lift from bay to bay
- Adjustable arm assemblies
- Safety lock bar with multiple lock positions
- Fast and efficient operation
- Truck adapters included free of charge