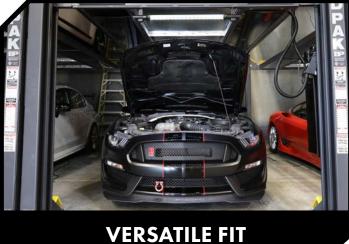

### RECHARGEABLE WORK LIGHT

LS36MDX

FREE SHIPPING\*

SKU# 5150063

LITESTIX<sup>TM</sup> LS36MDX is a versatile LED portable work light designed for heavyuse. A total of 36 super-bright LED bulbs provide brilliant lighting coverage anywhere you need, perfect for night time and other low-light projects. The LITESTIX<sup>TM</sup> LS36MDX includes a large-capacity 2,600 mAh Li-ion battery that has been thoroughly tested to last up to 7 hours of continuous use. An impact resistant polycarbonate light housing, all-steel telescoping light tube holder latches from 49" to 79" lengths, and two swivel-head mounts with built-in magnets provide all the flexibility and versatility to illuminate your next project.