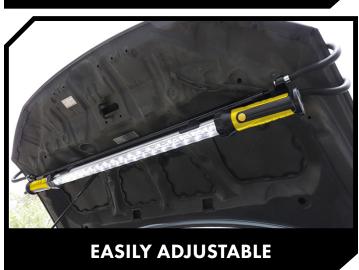

### RECHARGEABLE WORK LIGHT

LS36MDX

FREE SHIPPING\*

SKU# 5150063

LITESTIX<sup>TM</sup> LS36MDX is a versatile LED portable work light designed for heavyuse. A total of 36 super-bright LED bulbs provide brilliant lighting coverage anywhere you need, perfect for night time and other low-light projects. The LITESTIX<sup>TM</sup> LS36MDX includes a large-capacity 2,600 mAh Li-ion battery that has been thoroughly tested to last up to 7 hours of continuous use. An impact resistant polycarbonate light housing, all-steel telescoping light tube holder latches from 49" to 79" lengths, and two swivel-head mounts with built-in magnets provide all the flexibility and versatility to illuminate your next project.

#### ADJUSTABLE CRADLE FRAME

- Overall Length = 49" (1,244 mm)
- Overall Ext. Length = 79" (2,006 mm)
- Overall Height = 5.75" (146 mm)
- Overall Depth = 3.75" (95 mm)