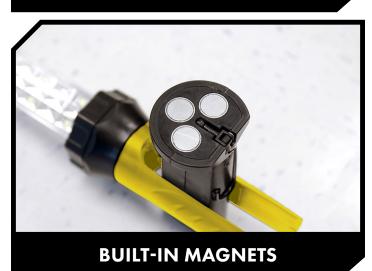

### RECHARGEABLE WORK LIGHT

LS36MDX

FREE SHIPPING\*

SKU# 5150063

LITESTIX<sup>TM</sup> LS36MDX is a versatile LED portable work light designed for heavyuse. A total of 36 super-bright LED bulbs provide brilliant lighting coverage anywhere you need, perfect for night time and other low-light projects. The LITESTIX<sup>TM</sup> LS36MDX includes a large-capacity 2,600 mAh Li-ion battery that has been thoroughly tested to last up to 7 hours of continuous use. An impact resistant polycarbonate light housing, all-steel telescoping light tube holder latches from 49" to 79" lengths, and two swivel-head mounts with built-in magnets provide all the flexibility and versatility to illuminate your next project.