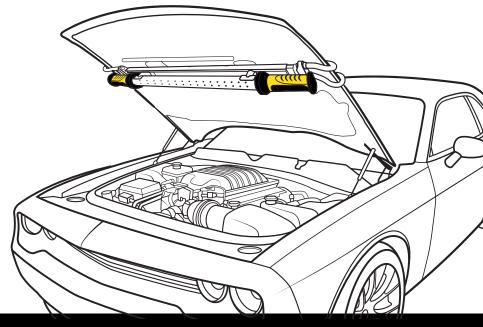

### RECHARGEABLE WORK LIGHT

LS36MDX

FREE SHIPPING\*

SKU# 5150063

LITESTIX<sup>TM</sup> LS36MDX is a versatile LED portable work light designed for heavyuse. A total of 36 super-bright LED bulbs provide brilliant lighting coverage anywhere you need, perfect for night time and other low-light projects. The LITESTIX<sup>TM</sup> LS36MDX includes a large-capacity 2,600 mAh Li-ion battery that has been thoroughly tested to last up to 7 hours of continuous use. An impact resistant polycarbonate light housing, all-steel telescoping light tube holder latches from 49" to 79" lengths, and two swivel-head mounts with built-in magnets provide all the flexibility and versatility to illuminate your next project.

#### ADJUSTABLE CRADLE FRAME

- Overall Length = 49" (1,244 mm)
- Overall Ext. Length = 79" (2,006 mm)
- Overall Height = 5.75" (146 mm)
- Overall Depth = 3.75" (95 mm)