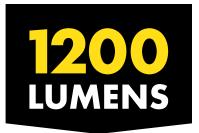

#### **LIGHT BAR**

- Maximum Lumen = 1,200
- Minimum Lumen = 650
- Total Number of LED Lights = 36
- Overall Length = 42.25" (1,073 mm)
- Overall Height = 2.5" (63 mm)
- Run Time = 7 hours
- Battery = 2,600 mAh Li-ion