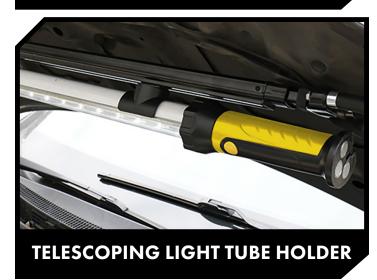

### RECHARGEABLE WORK LIGHT

LS36MDX

FREE SHIPPING\*

SKU# 5150063

LITESTIX<sup>TM</sup> LS36MDX is a versatile LED portable work light designed for heavyuse. A total of 36 super-bright LED bulbs provide brilliant lighting coverage anywhere you need, perfect for night time and other low-light projects. The LITESTIX<sup>TM</sup> LS36MDX includes a large-capacity 2,600 mAh Li-ion battery that has been thoroughly tested to last up to 7 hours of continuous use. An impact resistant polycarbonate light housing, all-steel telescoping light tube holder latches from 49" to 79" lengths, and two swivel-head mounts with built-in magnets provide all the flexibility and versatility to illuminate your next project.

#### ADJUSTABLE CRADLE FRAME

- Overall Length = 49" (1,244 mm)
- Overall Ext. Length = 79" (2,006 mm)
- Overall Height = 5.75" (146 mm)
- Overall Depth = 3.75" (95 mm)