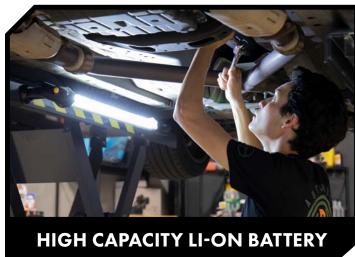

### RECHARGEABLE WORK LIGHT

LS36MDX

FREE SHIPPING\*

SKU# 5150063

LITESTIX<sup>TM</sup> LS36MDX is a versatile LED portable work light designed for heavyuse. A total of 36 super-bright LED bulbs provide brilliant lighting coverage anywhere you need, perfect for night time and other low-light projects. The LITESTIX<sup>TM</sup> LS36MDX includes a large-capacity 2,600 mAh Li-ion battery that has been thoroughly tested to last up to 7 hours of continuous use. An impact resistant polycarbonate light housing, all-steel telescoping light tube holder latches from 49" to 79" lengths, and two swivel-head mounts with built-in magnets provide all the flexibility and versatility to illuminate your next project.

#### **LIGHT BAR**

- Maximum Lumen = 1,200
- Minimum Lumen = 650
- Total Number of LED Lights = 36
- Overall Length = 42.25" (1,073 mm)
- Overall Height = 2.5" (63 mm)
- Run Time = 7 hours
- Battery = 2,600 mAh Li-ion

## UP TO 7 HOURS OF CONTINUOUS USAGE