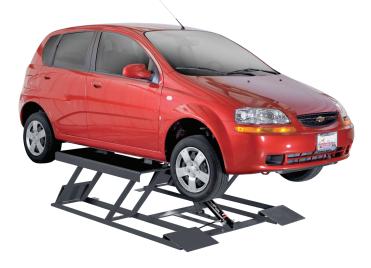

## BendPak's Low-Rise Lifts are Your Solution for Quick Service

When you need a <u>low-rise lift</u> to add versatility and productivity to your shop or garage, your first stop should always be BendPak. Simple, safe and rugged, this rubbertopped low rise lift can handle a mighty 6,000-lb. load without hogging your precious floor space. Plus, it happily fits into narrower bays. The LR-60 is the ideal solution for quick service on today's passenger cars and light trucks. With wide rubber pads, wheel service and auto-body repair can now be performed on a surprisingly large variety of vehicles.

## **Features**

- Portable version available
- Electric / hydraulic power system
- Multi-position safety locks
- Rubber lifting blocks included
- Dropped cross bar for added clearance
- Heavy-duty steel channel frame