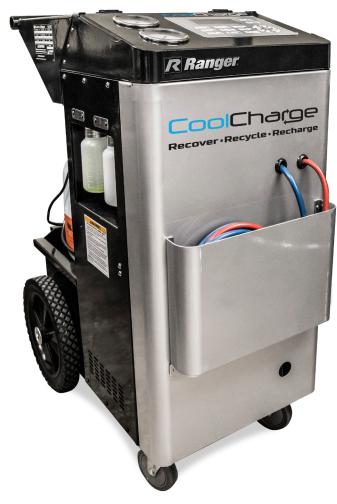

# CoolCharge

A/C Recovery Machines

SKU# 5150025

AC-134A R-134A Recovery, Recycling and Recharging Machine Meets UL 1963 & SAE J2788 / Includes Vacuum Pump

The fully automatic AC-134 CoolCharge lets you do just that. This premium A/C machine recovers, recycles and recharges air conditioning better faster, safer and more completely than other brands. Since user convenience is key, a large display faces upright on the machine.

#### **Features**

- Meets UL 1963 & SAE J2788 Standards
- Refrigerant: R134a
- Flushing function for rapid discharge of used coolant
- Electric database
- Car, truck, SUV and bus compatibility
- Does NOT service Electric/Hybrid & A/C Systems
- Manual & full auto modes included
- Automatic oil discharge
- Programmable vacuum for faster recharge and recovery
- Oil injection: Solenoid/visual
- Refrigerant charge: Automatic with electronic scale
- A/C Pressure adjustment
- Operation record for total convenience

#### **A/C Recovery Machines**

SKU# 5150025

AC-134A R-134A Recovery, Recycling and Recharging Machine Meets UL 1963 & SAE J2788 / Includes Vacuum Pump