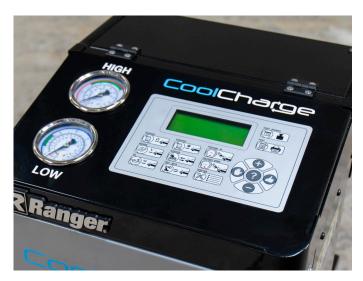

The fully automatic AC-134 CoolCharge lets you do just that. This premium A/C machine recovers, recycles and recharges air conditioning better faster, safer and more completely than other brands. Since user convenience is key, a large display faces upright on the machine.

#### **Features**

- Meets UL 1963 & SAE J2788 Standards
- Refrigerant: R134a
- Flushing function for rapid discharge of used coolant
- Electric database
- Car, truck, SUV and bus compatibility
- Does NOT service Electric/Hybrid & A/C Systems
- Manual & full auto modes included
- Automatic oil discharge
- Programmable vacuum for faster recharge and recovery
- Oil injection: Solenoid/visual
- Refrigerant charge: Automatic with electronic scale
- A/C Pressure adjustment
- Operation record for total convenience

### **Specifications**

| Compressor Flow Rate         | 1/3 HP / 12 cc                    |
|------------------------------|-----------------------------------|
| Vacuum Pump                  | 70 L/min / 0.05 mbar / Dual Stage |
| Filter Drier                 | 710 cc / Double                   |
| Tank Capacity                | 50 lbs. (23 kg)                   |
| Hose Length                  | 9' (2.75 m)                       |
| Manometers                   | 3.5" (80 mm) Pulse-free Class 1   |
| Tank Manometers              | 1.5" (38 mm)                      |
| HP & LP Pressure Transducers | No                                |
| Pump Oil                     | 50H                               |
| Display                      | 4" x 1.5" (102 mm x 38 mm) LCD    |
| Front Wheels                 | 4" (102 mm) Casters w/ Locks      |
| Rear Wheels                  | 12" (305 mm) Rubber Tread         |
| Unit Height                  | 38" (965 mm)                      |
| Unit Width                   | 18" (457 mm)                      |
| Unit Depth                   | 30" (762 mm)                      |
| Unit Weight                  | 221 lbs. (100 kg)                 |
| Operating Temperature        | 41°F to 104°F, 5°C to 40°C        |
| Languages                    | English, French, Spanish, Chinese |
| Voltage                      | 110 VAC / 60 Hz                   |