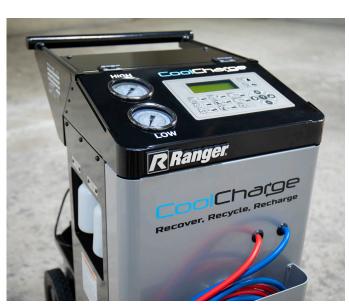

The fully automatic AC-134 CoolCharge lets you do just that. This premium A/C machine recovers, recycles and recharges air conditioning better faster, safer and more completely than other brands. Since user convenience is key, a large display faces upright on the machine.

#### **Features**

- Meets UL 1963 & SAE J2788 Standards
- Refrigerant: R134a
- Flushing function for rapid discharge of used coolant
- Electric database
- Car, truck, SUV and bus compatibility
- Does NOT service Electric/Hybrid & A/C Systems
- Manual & full auto modes included
- Automatic oil discharge
- Programmable vacuum for faster recharge and recovery
- Oil injection: Solenoid/visual
- Refrigerant charge: Automatic with electronic scale
- A/C Pressure adjustment
- Operation record for total convenience