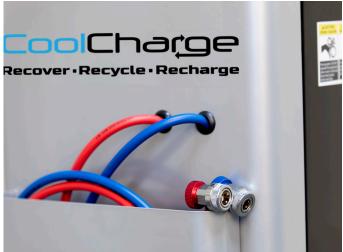

#### **Features**

- Meets UL 1963 & SAE J2788 Standards
- Refrigerant: R134a
- Flushing function for rapid discharge of used coolant
- Electric database
- Car, truck, SUV and bus compatibility
- Does NOT service Electric/Hybrid & A/C Systems
- Manual & full auto modes included
- Automatic oil discharge
- Programmable vacuum for faster recharge and recovery
- Oil injection: Solenoid/visual
- Refrigerant charge: Automatic with electronic scale
- A/C Pressure adjustment
- Operation record for total convenience

### **Specifications**

| Compressor Flow Rate         | 1/3 HP / 12 cc                    |
|------------------------------|-----------------------------------|
| Vacuum Pump                  | 70 L/min / 0.05 mbar / Dual Stage |
| Filter Drier                 | 710 cc / Double                   |
| Tank Capacity                | 50 lbs. (23 kg)                   |
| Hose Length                  | 9' (2.75 m)                       |
| Manometers                   | 3.5" (80 mm) Pulse-free Class 1   |
| Tank Manometers              | 1.5" (38 mm)                      |
| HP & LP Pressure Transducers | No                                |
| Pump Oil                     | 50H                               |
| Display                      | 4" x 1.5" (102 mm x 38 mm) LCD    |
| Front Wheels                 | 4" (102 mm) Casters w/ Locks      |
| Rear Wheels                  | 12" (305 mm) Rubber Tread         |
| Unit Height                  | 38" (965 mm)                      |
| Unit Width                   | 18" (457 mm)                      |
| Unit Depth                   | 30" (762 mm)                      |
| Unit Weight                  | 221 lbs. (100 kg)                 |
| Operating Temperature        | 41°F to 104°F, 5°C to 40°C        |
| Languages                    | English, French, Spanish, Chinese |
| Voltage                      | 110 VAC / 60 Hz                   |