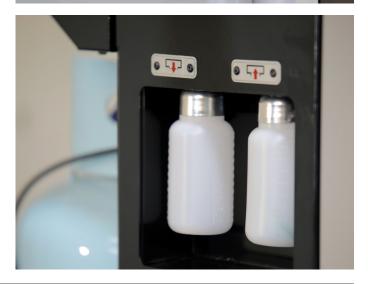

#### **Features**

- Meets UL 1963 & SAE J2788 Standards
- Refrigerant: R134a
- Flushing function for rapid discharge of used coolant
- Electric database
- Car, truck, SUV and bus compatibility
- Does NOT service Electric/Hybrid & A/C Systems
- Manual & full auto modes included
- Automatic oil discharge
- Programmable vacuum for faster recharge and recovery
- Oil injection: Solenoid/visual
- Refrigerant charge: Automatic with electronic scale
- A/C Pressure adjustment
- Operation record for total convenience